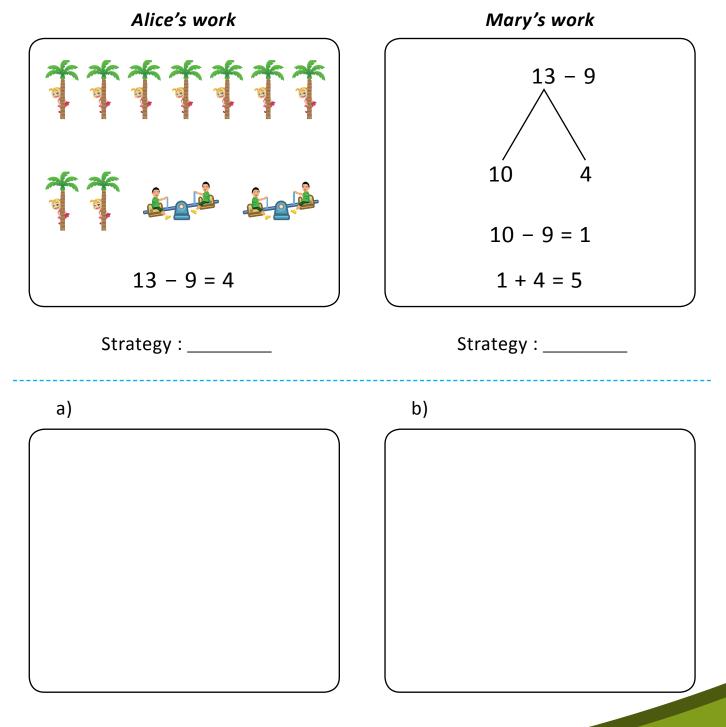

## SUBTRACTION STRATEGIES

Following are the solutions to the word problems given by two of the students in a class. Check their work and write the strategy used under their work. If incorrect, solve it correctly. If solved correctly then solve using a different strategy.

1) Alice and Mary solved the following word problem: In a park 13 children are playing. 9 children are playing hide and seek and the remaining children are playing see saw. How many children are playing with see saw?

In a park 13 children are playing. 9 children are playing hide and seek remaining children are playing with see saw. How many children are playing with see saw?